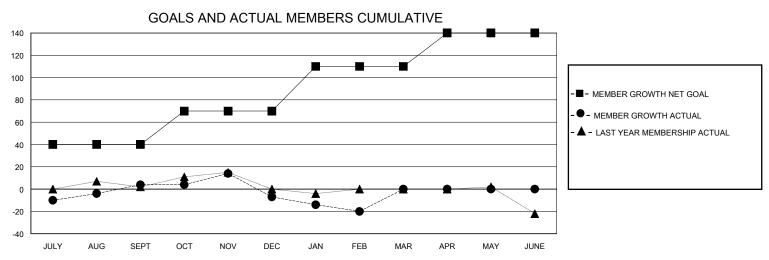

| Clubs RESULTS FOR 2023-2024 |   |   |   | Members RESULTS FOR 2023-2024 |    |    |    |  |
|-----------------------------|---|---|---|-------------------------------|----|----|----|--|
|                             |   |   |   |                               |    |    |    |  |
| JULY/AUG/SEPT               | 0 | 0 | 0 | JULY/AUG/SEPT                 | 40 | 31 | 27 |  |
| OCT/NOV/DEC                 | 0 | 0 | 2 | OCT/NOV/DEC                   | 30 | 49 | 49 |  |
| JAN/FEB/MAR                 | 0 | 0 | 0 | JAN/FEB/MAR                   | 40 | 19 | 31 |  |
| APR/MAY/JUNE                | 1 | 0 | 0 | APR/MAY/JUNE                  | 30 | 0  | 0  |  |